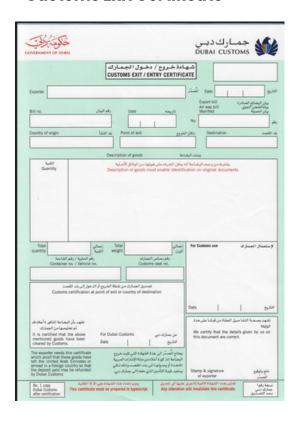

|                              |









### Official Evidence

### **Customs Exit Certificate**



### **Customs Declaration**











#### Points to be considered

1.Apart from retaining supporting documentation, another condition for categorizing export of goods as zero-rated supplies is if the Goods are physically exported to a place outside the UAE or are put into a customs suspension regime in accordance with GCC Common Customs Law within 90 days of the date of the supply

2.The Authority may extend the 90-day period as mentioned above if the supplier has applied to the Authority in writing that:

- Circumstances which are beyond the control of the Supplier and the Customer have prevented, or will prevent, the Export of the Goods within 90 days from the date of supply
- Due to the nature of the supply, it is not practicable for the supplier to Export the Goods, or a class of t