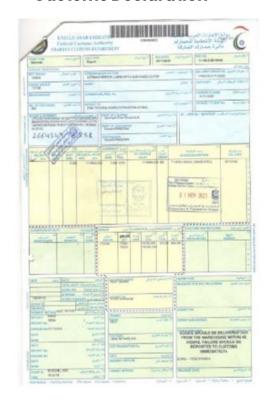

|                              |









### Official Evidence

### **Customs Exit Certificate**



### **Customs Declaration**











#### Points to be considered

1.Apart from retaining supporting documentation, another condition for categorizing export of goods as zero-rated supplies is if the Goods are physically exported to a place outside the UAE or are put into a customs suspension regime in accordance with GCC Common Customs Law within 90 days of the date of the supply

2.The Authority may extend the 90-day period as mentioned above if the supplier has applied to the Authority in writing that:

- Circumstances which are beyond the control of the Supplier and the Customer have prevented, or will prevent, the Export of the Goods within 90 days from the date of supply
- Due to the nature of the supply, it is not practicable for the supplier to Export the Goods, or a class of the Goods, within 90 days of the